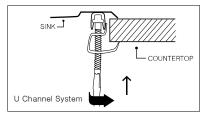

# Topmount Single Bowl Laundry Sink Model REV-2522ST-12-1 1 hole

FEATURES REV-2522ST-12-1

- Premium grade T-304 stainless steel
- 12" depth
- 18 gauge
- 1 hole
- StoneShield undercoating over Sound Deadening pad
- Fits 30" sink base
- 3-1/2" drain opening
- Supplied with fasteners and instructions
- Lifetime Limited Warranty