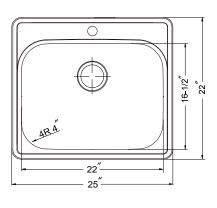

## **OPTIONAL ACCESSORIES**

Strainer: BAS-2000-SS

| OVERALL DIMENSIONS | EACH BOWL    | CUTOUT SIZE       | PACKAGING*   | WEIGHT*         |
|--------------------|--------------|-------------------|--------------|-----------------|
| 25" x 22"          | 22" x16-1/2" | 24-1/4" x 21-1/4" | 1/16/20 pcs. | 15/280/260 lbs. |

<sup>\*</sup>Standard packaging: Single boxed / Pallet of single boxed/Pallet of bulk pack. All dimensions are in inches. Specifications subject to change without notice.