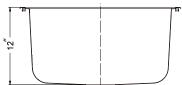

# Topmount Single Bowl Laundry Sink Model REV-2522ST-12-1 1 hole

FEATURES REV-2522ST-12-1

- Premium grade T-304 stainless steel
- 12" depth
- 18 gauge
- 1 hole
- StoneShield undercoating over Sound Deadening pad
- Fits 30" sink base
- 3-1/2" drain opening
- Supplied with fasteners and instructions
- Lifetime Limited Warranty