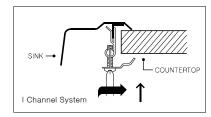

in opening
- Supplied with fasteners and instructions
- Lifetime Limited Warranty













## **OPTIONAL ACCESSORIES**

Strainer: BAS-2000-SS

| OVERALL DIMENSIONS | EACH BOWL    | CUTOUT SIZE       | PACKAGING*   | WEIGHT*         |
|--------------------|--------------|-------------------|--------------|-----------------|
| 25" x 22"          | 22" x16-1/2" | 24-1/4" x 21-1/4" | 1/16/20 pcs. | 15/280/260 lbs. |

<sup>\*</sup>Standard packaging: Single boxed / Pallet of single boxed/Pallet of bulk pack. All dimensions are in inches. Specifications subject to change without notice.

## Project/Job name

| Architect/Engineer |     |  |
|--------------------|-----|--|
| Contractor         |     |  |
| Model              | Qty |  |
| Notes              |     |  |

## Installation profile