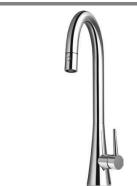

## **Pull Down Kitchen Faucet**

Model SEPD-1000-PC: Polished Chrome

**SEPD-1000-BN**: Brushed Nickel **SEPD-1000-0B**: Oil Rubbed Bronze

SEPD-1000-MB: Matte Black SEPD-1000-PW: Pewter

## **FEATURES**

- Solid brass body and spout
- Lightweight pull down with dual function spray/stream hand spray
- Easy clean removable Aerator
- Extendable hose reaches all edges of sink and beyond. 20+ inches
- 90° forward action temperature control handle will not hit backsplash
- Ceramic Disc Cartridge Lifetime Warranty
- Available in 5 finish options
- Hybrid stainless steel and nylon hoses for increased durability and flexibility
- All HamatUSA faucets are ICC certified to meet or exceed US State and Federal plumbing codes and low lead safety standards
- Limited Lifetime Warranty