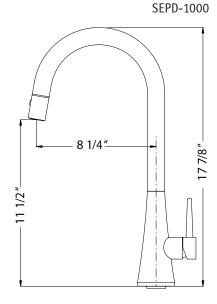

## **Pull Down Kitchen Faucet**

Model SEPD-1000-PC: Polished Chrome

**SEPD-1000-BN**: Brushed Nickel **SEPD-1000-0B**: Oil Rubbed Bronze

SEPD-1000-MB: Matte Black SEPD-1000-PW: Pewter

## **FEATURES**

- Solid brass body and spout
- Lightweight pull down with dual function spray/stream hand spray
- Easy clean removable Aerator
- Extendable hose reaches all edges of sink and beyond. 20+ inches
- 90° forward action temperature control handle will not hit backsplash
- Ceramic Disc Cartridge Lifetime Warranty
- Available in 5 finish options
- Hybrid stainless steel and nylon hoses for increased durability and flexibility
- All HamatUSA faucets are ICC certified to meet or exceed US State and Federal plumbing codes and low lead safety standards
- Limited Lifetime Warranty